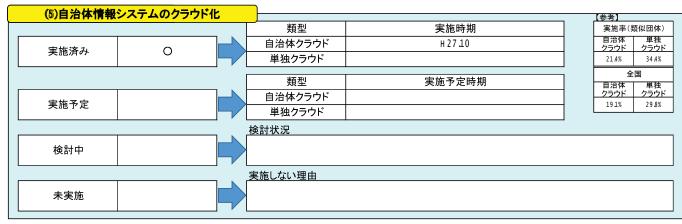

| 50 D%       | 44 3      |
| 別養護老人ホーム                                                              | 0               | 0           |        | 0              |                                | 57.1%       | 71.4      |
| 介護支援センター                                                              | 0               | 0           |        | 0              |                                | 41.4%       | 47.5      |
| 福祉・保健センター                                                             | 1               | 0           | 0.0%   | 1              | 村保健師が常駐しているため、直営で管理している        | 28.3%       | 53.2      |
| 皇童クラブ、学童館等                                                            | 0               | 0           |        | 0              |                                | 6.3%        | 22.3      |







## (6)公共施設等総合管理計画 策定済み 策定予定 り 策定予定時期 平成28年度 (参考) 策定割合(類似団体) 策定割合(全国) 9 9% 23 0%