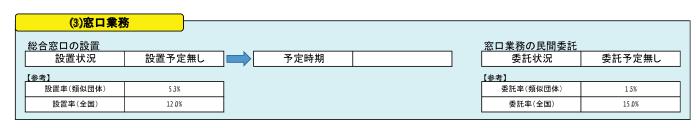

| 50 D%       | 44 3      |
| 別養護老人ホーム                                                              | 0               | 0           |        | 0              |                                | 57.1%       | 71.4      |
| 介護支援センター                                                              | 0               | 0           |        | 0              |                                | 41.4%       | 47.5      |
| 福祉・保健センター                                                             | 1               | 0           | 0.0%   | 1              | 村保健師が常駐しているため、直営で管理している        | 28.3%       | 53.2      |
| 皇童クラブ、学童館等                                                            | 0               | 0           |        | 0              |                                | 6.3%        | 22.3      |







## (6)公共施設等総合管理計画 策定済み 策定予定 り 策定予定時期 平成28年度 (参考) 策定割合(類似団体) 策定割合(全国) 9 9% 23 0%