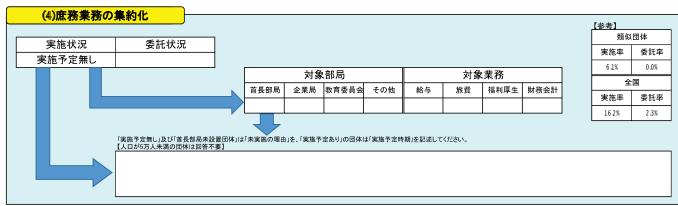

| 50 D%       | 44 3      |
| 別養護老人ホーム                                                              | 0               | 0           |        | 0              |                                | 57.1%       | 71.4      |
| 介護支援センター                                                              | 0               | 0           |        | 0              |                                | 41.4%       | 47.5      |
| 福祉・保健センター                                                             | 1               | 0           | 0.0%   | 1              | 村保健師が常駐しているため、直営で管理している        | 28.3%       | 53.2      |
| 皇童クラブ、学童館等                                                            | 0               | 0           |        | 0              |                                | 6.3%        | 22.3      |







## (6)公共施設等総合管理計画 策定済み 策定予定 り 策定予定時期 平成28年度 (参考) 策定割合(類似団体) 策定割合(全国) 9 9% 23 0%